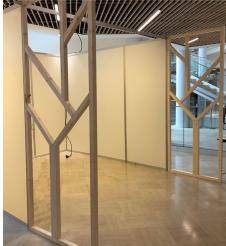

### Booth 12 m<sup>2</sup> 4 x 3 m

- White melamine partition walls (linear exhibition 8m)
- 2 Wooden Claustra
- Spotlight railElectrical connection 3Kw
- 1 sign
- 1 furniture kit (1 reception desk, 1 stool)

height: 250 cm

• Wifi

Wooden claustra, height. 250 x 100 cm

• 2 exhibitor badges

Wooden stool 35 x 35 cm, height. 74 cm

Wooden counter 50 x 100 cm, height. 100 cm