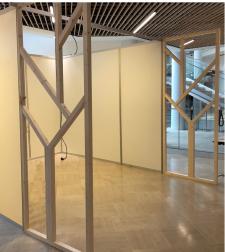

Wooden stool 35 x 35 cm, height. 74 cm

White melamine partition walls height. 250 x 100 cm with chair rail

height: 250 cm

• Wifi

Wooden claustra, height. 250 x 100 cm

• 2 exhibitor badges

Wooden stool 35 x 35 cm, height. 74 cm

Wooden counter 50 x 100 cm, height. 100 cm