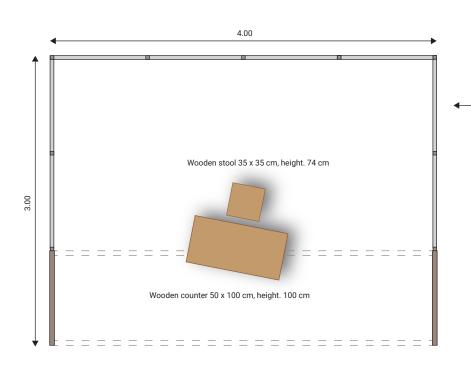

### Booth 12 m<sup>2</sup> 4 x 3 m

- White melamine partition walls (linear exhibition 8m)
- 2 Wooden Claustra
- Spotlight railElectrical connection 3Kw
- 1 sign
- 1 furniture kit (1 reception desk, 1 stool)

height: 250 cm

• Wifi

Wooden claustra, height. 250 x 100 cm

• 2 exhibitor badges

Wooden stool 35 x 35 cm, height. 74 cm

Wooden counter 50 x 100 cm, height. 100 cm