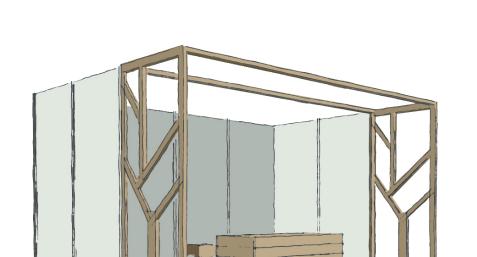

### Booth 12 m<sup>2</sup> 4 x 3 m

- White melamine partition walls (linear exhibition 8m)
- 2 Wooden Claustra
- Spotlight railElectrical connection 3Kw
- 1 sign
- 1 furniture kit (1 reception desk, 1 stool)

height: 250 cm

• Wifi

Wooden claustra, height. 250 x 100 cm

• 2 exhibitor badges

Wooden stool 35 x 35 cm, height. 74 cm

Wooden counter 50 x 100 cm, height. 100 cm