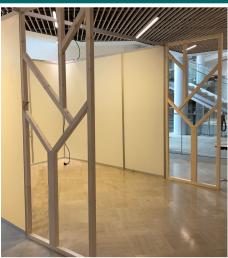

## Booth 6 m<sup>2</sup>

Wooden stool 35 x 35 cm, height. 74 cm

- White melamine partition walls (linear exhibition 5m)
- 2 Wooden Claustra
- Spotlight rail
- Electrical connection 3Kw
- 1 sign
- 1 furniture kit (1 reception desk, 1 stool)
- Wifi
- 2 exhibitor badges

Wooden stool 35 x 35 cm, height. 74 cm

White melamine partition walls height. 250 x 100 cm with chair rail

height: 250 cm

• Wifi

Wooden claustra, height. 250 x 100 cm

• 2 exhibitor badges

Wooden stool 35 x 35 cm, height. 74 cm

Wooden counter 50 x 100 cm, height. 100 cm

## Booth 18 m<sup>2</sup> 6 x 3 m

Wooden stool 35 x 35 cm, height. 74 cm

- White melamine partition walls (linear exhibition 10m)
- 2 Wooden Claustra
- Spotlight rail
- Electrical connection 3Kw
- 1 sigr
- 1 furniture kit (1 reception desk, 1 stool)
- Wifi
- 3 exhibitor badges