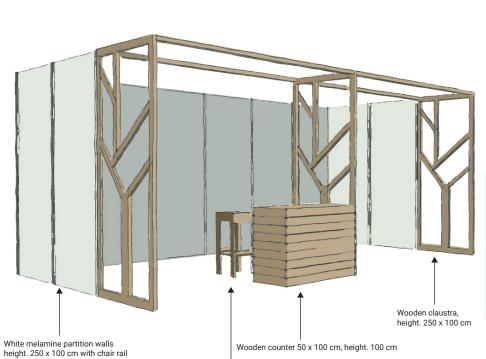

## Booth 6 m<sup>2</sup>

Wooden stool 35 x 35 cm, height. 74 cm

- White melamine partition walls (linear exhibition 5m)
- 2 Wooden Claustra
- Spotlight rail
- Electrical connection 3Kw
- 1 sign
- 1 furniture kit (1 reception desk, 1 stool)
- Wifi
- 2 exhibitor badges

Wooden stool 35 x 35 cm, height. 74 cm

White melamine partition walls height. 250 x 100 cm with chair rail

height: 250 cm

• Wifi

Wooden claustra, height. 250 x 100 cm

• 2 exhibitor badges

Wooden stool 35 x 35 cm, height. 74 cm

Wooden counter 50 x 100 cm, height. 100 cm

## Booth 18 m<sup>2</sup> 6 x 3 m

Wooden stool 35 x 35 cm, height. 74 cm

- White melamine partition walls (linear exhibition 10m)
- 2 Wooden Claustra
- Spotlight rail
- Electrical connection 3Kw
- 1 sigr
- 1 furniture kit (1 reception desk, 1 stool)
- Wifi
- 3 exhibitor badges