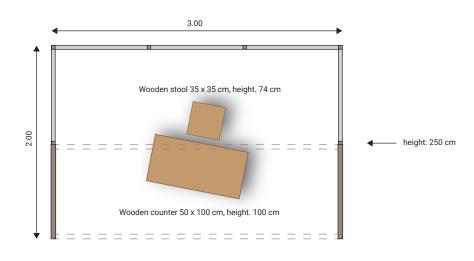

## Booth 6 m<sup>2</sup>

Wooden stool 35 x 35 cm, height. 74 cm

- White melamine partition walls (linear exhibition 5m)
- 2 Wooden Claustra
- Spotlight rail
- Electrical connection 3Kw
- 1 sign
- 1 furniture kit (1 reception desk, 1 stool)
- Wifi
- 2 exhibitor badges

Wooden stool 35 x 35 cm, height. 74 cm

White melamine partition walls height. 250 x 100 cm with chair rail