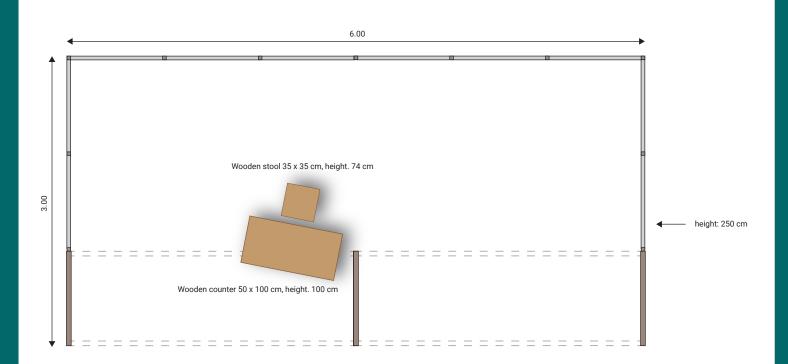

height: 250 cm

• Wifi

Wooden claustra, height. 250 x 100 cm

• 2 exhibitor badges

Wooden stool 35 x 35 cm, height. 74 cm

Wooden counter 50 x 100 cm, height. 100 cm