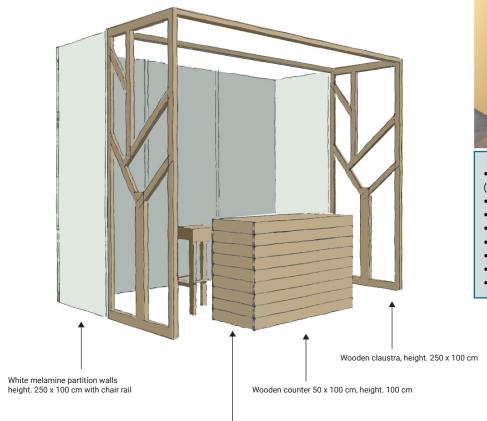

Wooden stool 35 x 35 cm, height. 74 cm

White melamine partition walls height. 250 x 100 cm with chair rail

height: 250 cm

• Wifi

Wooden claustra, height. 250 x 100 cm

• 2 exhibitor badges

Wooden stool 35 x 35 cm, height. 74 cm

Wooden counter 50 x 100 cm, height. 100 cm