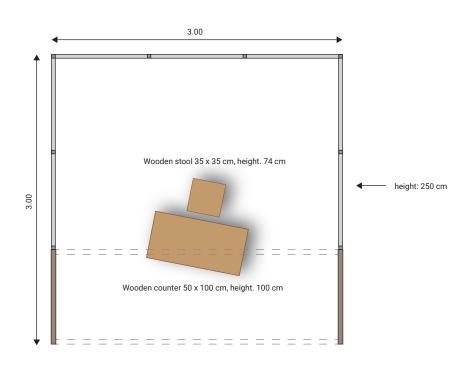

### Booth 9 m<sup>2</sup> 3 x 3 m

- White melamine partition walls (linear exhibition 7m)2 Wooden Claustra

- Spotlight railElectrical connection 3Kw
- 1 sign
- 1 furniture kit (1 reception desk, 1 stool)
- Wifi
- 2 exhibitor badges

height: 250 cm

• Wifi

Wooden claustra, height. 250 x 100 cm

• 2 exhibitor badges

Wooden stool 35 x 35 cm, height. 74 cm

Wooden counter 50 x 100 cm, height. 100 cm