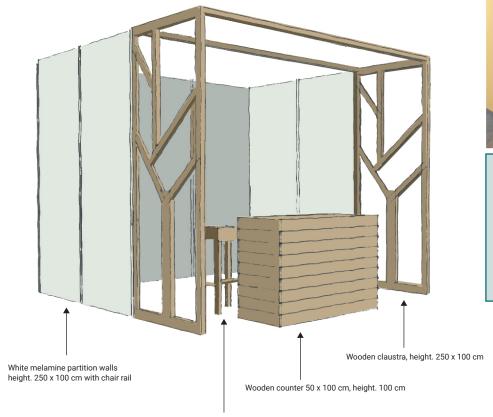

Wooden stool 35 x 35 cm, height. 74 cm

White melamine partition walls height. 250 x 100 cm with chair rail

height: 250 cm

• Wifi

Wooden claustra, height. 250 x 100 cm

• 2 exhibitor badges

Wooden stool 35 x 35 cm, height. 74 cm

Wooden counter 50 x 100 cm, height. 100 cm